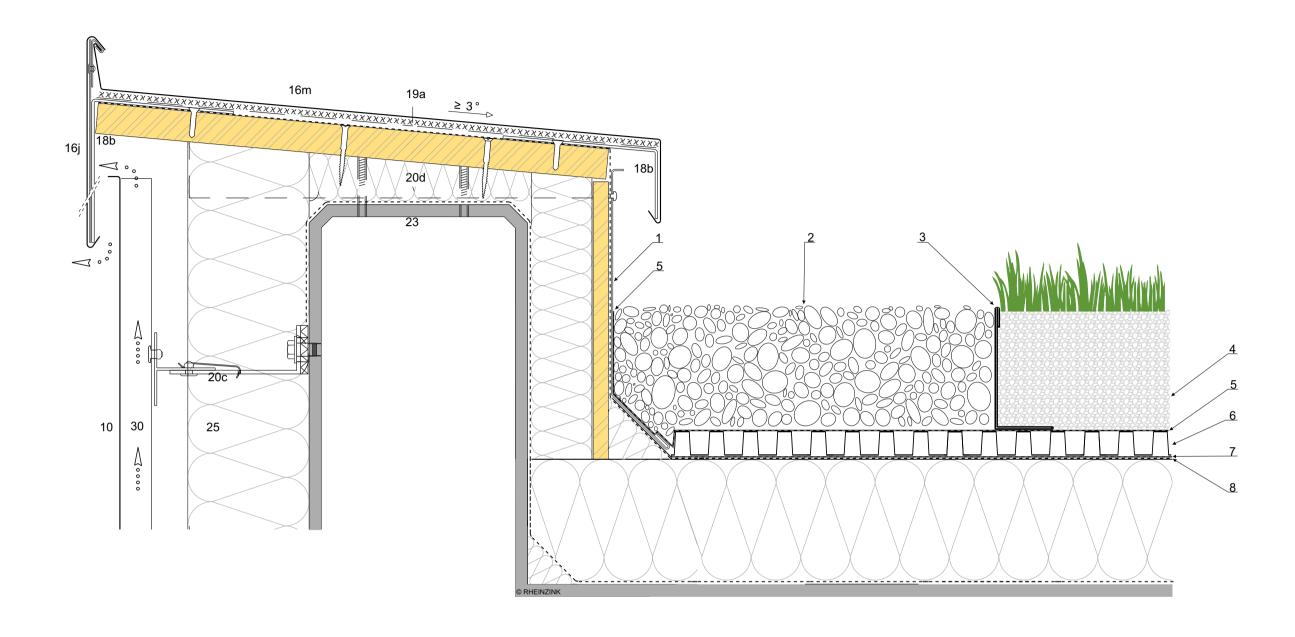

10 Façade board 16 RHEINZINK - Machining

j) treatment

m) covering the attic

18 Stiffening

b) aluminum

Sandwich layer

a) structured mat VAPOZINC®

Substructure\* c) system console

d) wooden wedge f) OSB- / BFU board primer, min. 22mm th.

23 Supporting structure

25 Thermal isolation

30 Ventilation gap, gap width ≥ 20mm

\* The manufacturer's guidelines should be followed.

WALL SEALING STRIP
 AGGREGATE / GRAVEL 16/32 Gravel band
 GREENFOND LS-P Separation profile

4. GREENFOND SDE Growth layer - substrate

5. GREENFOND TEX Filter fabric

6. GREENFOND 1EX FILE TABLE
6. GREENFOND 20 GARDEN PREMIUM - retention and drainage layer
7. GREENFOND PES 300 Separation layer
8. WATERPROOFING LAYER